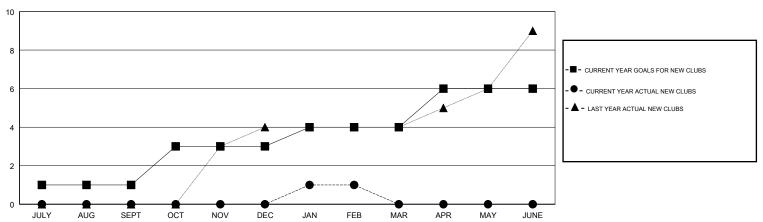

KAMAL JOSHI

# MONTHLY MEMBERSHIP PROGRESS REPORT

#### District 411 A

Results as of: 02/28/2018

## **LOCATION KENYA AFRICA**

**GMT CA** Clubs Members RESULTS FOR 2017-2018 RESULTS FOR 2017-2018 NEW CLUB GOAL NEW CLUBS DROPPED CLUBS MEMBER GROWTH NET MEMBER GROWTH DROPPED QUARTER QUARTER GOAL ACTUAL MEMBERS ACTUAL (including transfers) 0 0 30 15 11 JULY/AUG/SEPT JULY/AUG/SEPT 55 26 166 OCT/NOV/DEC OCT/NOV/DEC 1 0 25 51 22 JAN/FEB/MAR JAN/FEB/MAR 2 0 0 50 0 0 APR/MAY/JUNE APR/MAY/JUNE

# GOALS AND ACTUAL NEW CLUBS CUMULATIVE



### GOALS AND ACTUAL MEMBERS CUMULATIVE



| DROPPED CLUBS: 5  DROPPED MEMBERS |     | 24 CLUBS OF 77 ADDED 1 OR MORE<br>NEW MEMBERS | GENDER DISTRIBUTION  MALE 1,086 (62.88%)  FEMALE 641 (37.12%)  Women Percentage Fiscal Year Goal: 40% |     |
|-----------------------------------|-----|-----------------------------------------------|-------------------------------------------------------------------------------------------------------|-----|
| DECEASED                          | 6   | CLICK HERE FOR CUMULATIVE  MEMBERSHIP DATA    | TOTAL FAMILY UNIT MEMBERS                                                                             | 318 |
| CLUB CANCELLED                    | 76  |                                               |