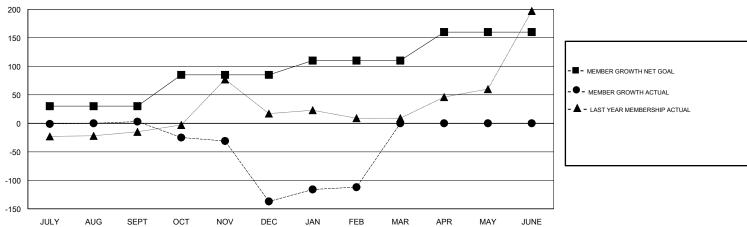

### GOALS AND ACTUAL MEMBERS CUMULATIVE

| DROPPED CLUBS: 5  DROPPED MEMBERS |     | 24 CLUBS OF 77 ADDED 1 OR MORE<br>NEW MEMBERS | GENDER DISTRIBUTION  MALE 1,086 (62.88%)  FEMALE 641 (37.12%)  Women Percentage Fiscal Year Goal: 40% |     |
|-----------------------------------|-----|-----------------------------------------------|-------------------------------------------------------------------------------------------------------|-----|
| DECEASED                          | 6   | CLICK HERE FOR CUMULATIVE  MEMBERSHIP DATA    | TOTAL FAMILY UNIT MEMBERS                                                                             | 318 |
| CLUB CANCELLED                    | 76  |                                               |                                                                                                       | 474 |
| OTHER                             | 117 |                                               | FAMILY MEMBERS PAYING HALF DUES                                                                       | 174 |
| TOTAL                             | 199 |                                               |                                                                                                       |     |